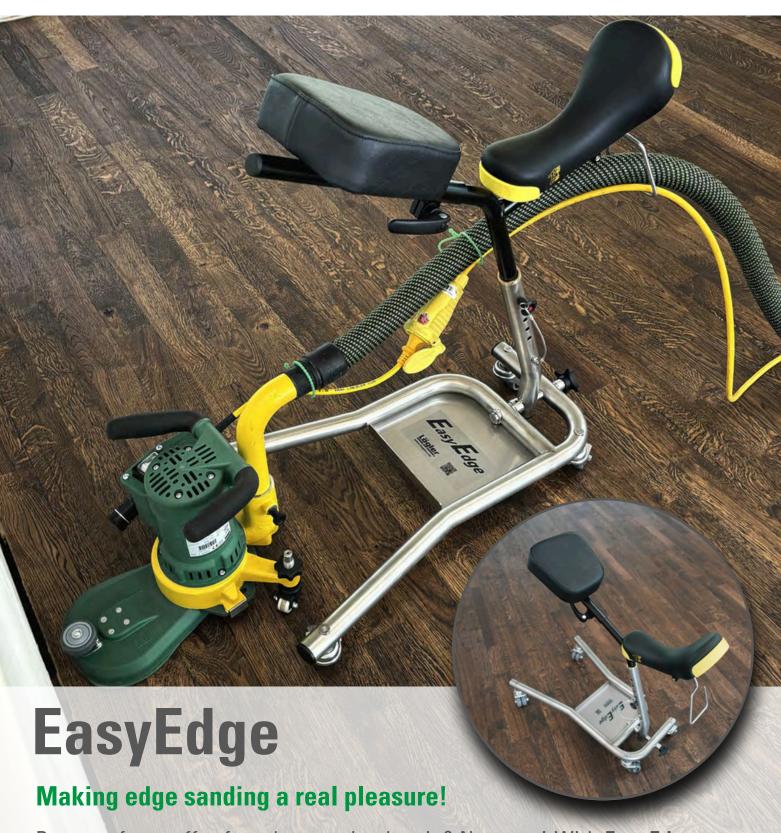

Do you often suffer from knee or back pain? No more! With EasyEdge, your innovative helper, you can now sand the edge more comfortably than ever before - while sitting down!

# EasyEdge

### Ergonomic

- work sitting down
- hardly kneel or bend any more
- low-fatigue working

#### Maximum comfort

- comfortable chest support
- individually adjustable working height

#### Resilient

- robustconstruction
- recommended for people up to 125 kg body weight