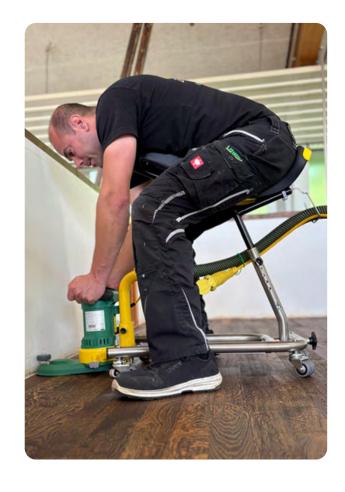

Do you often suffer from knee or back pain? No more! With EasyEdge, your innovative helper, you can now sand the edge more comfortably than ever before - while sitting down!

### Ergonomic

- work sitting down
- hardly kneel or bend any more
- low-fatigue working

## How to make light work of edge sanding:

- 1. Determine and set a comfortable working position on the EasyEdge
- 2. Operate the edge sander as usual
- 3. Start sanding immediately with greater comfort and efficiency