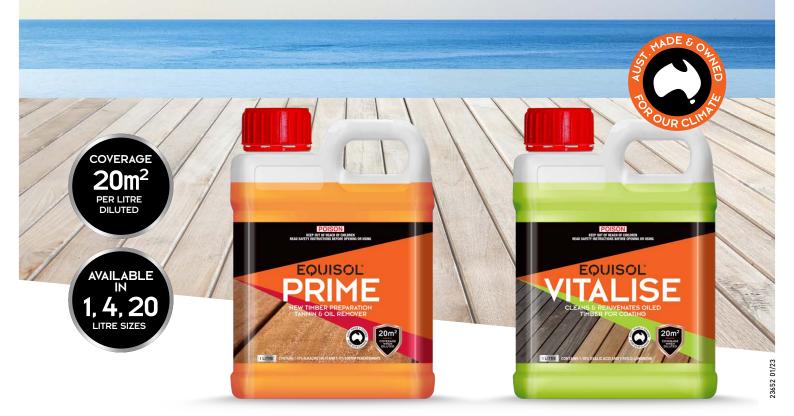

## Prepares new and unseasoned timber for coating or removes old oil coatings.

Removes tannins, mill glaze and oils to prepare new timber for coating, or removing old oil coatings from existing timber. Not suitable for stripping paint or poly-urethane film coatings from timber.

Follow up with Equisol Vitalise to neutralise and brighten timber, ready for coating.

## Brightens and cleans exterior timber before first coat or recoating.

Removes dirt, surface contaminants, grease, rust, iron stains, water stains and old colour tones from existing oiled timber. Rejuvenates grey and weathered timber.

Use to prepare exterior timber for recoat.

| TIMBER PREP<br>SYSTEM | NEW<br>TIMBER | MOULD<br>PRESENT | OLD FILM<br>COATING | GREY &<br>WEATHERED<br>WITH NO<br>COATING | OLD OIL<br>COATING<br>IN POOR<br>CONDITION | RECOATING<br>EQUISOL | REGULAR<br>CLEANING |
|-----------------------|---------------|------------------|---------------------|-------------------------------------------|--------------------------------------------|----------------------|---------------------|
| EQUISOL STRIP         |               |                  | STEP 1              |                                           |                                            |                      |                     |
| EQUISOL NULL          |               | STEP 1           |                     |                                           |                                            |                      |                     |
| EQUISOL PRIME         | STEP 1        | STEP 2           | STEP 2              | STEP 1                                    | STEP 1                                     | STEP 1               |                     |
| EQUISOL VITALISE      | STEP 2        | STEP 3           | STEP 3              | STEP 2                                    | STEP 2                                     | STEP 2               |                     |
| EQUISOL RETANE        |               |                  |                     |                                           |                                            |                      | STEP 1              |
|                       | PEADY TO COAT |                  |                     |                                           |                                            |                      |                     |