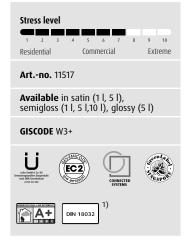

# Why **contractors** are enthusiastic about EasyFinish:

- Easy 1K system combined with 2K performance
- Outstanding application qualities easy to use and safe, no lap marks
- · Suitable for almost all wood species as well as cork
- Very low emission, EMICODE® EC2
- EasyFinish semi-gloss combined with LOBACARE SportCare meets the requirements for friction according to DIN 18032 for sports floors.

### Range of use

Suitable for wood and cork floors. For heavy traffic residential areas and commercial use.

1) semigloss