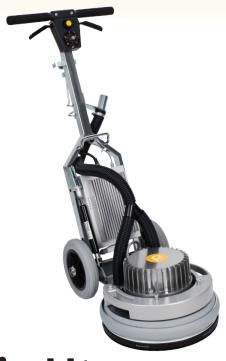

# **SPIDER**

## **Description**

The PALLMANN® SPIDER is a planetary gearing, powerful drive sanding machine that ensures a perfectly sanded surface. The multi-purpose PALLMANN® SPIDER is extremely easy to use and quiet in operation. Excellent dust containment allows for easy connection to dust containment systems.

## **Features**

- Advanced Magnetic Motor
- Variable RPM 80-400 RPM
- Low Profile Design
- Large Transport Tires
- Easy Adjustable Handle
- 7" Sanding Discs
- Versatile Sanding Machine

**Benefits** 

- Maximum Power Delivery
- Perfect Sanding Results
- Controllable Machine Design
- Easy Transportation
- Less Operator Fatigue
- Commonly Used Sized Sandpaper
- Can Perform Duties of Sanding Machine, Edger and Buffer

## **Technical Data**

2.7 hp motor 230V / 60 hz 16" width of sanding 80-400 RPM (Variable) Machine Weight 88lbs Additional Weight 31lbs Triple Disc Weight 37lbs